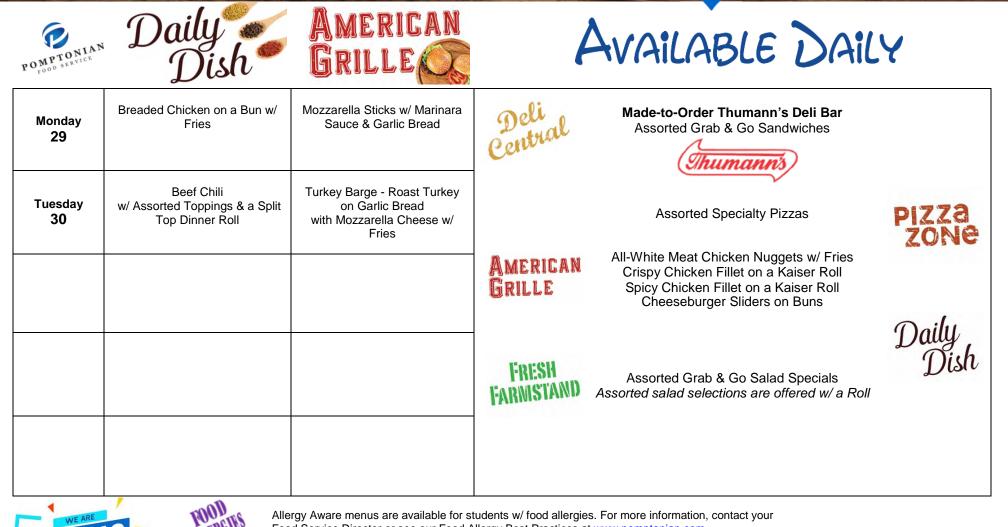

# FORT LEE MIDDLE SCHOOL – NOVEMBER 2021

Allergy Aware menus are available for students w/ food allergies. For more information, contact your Food Service Director or see our Food Allergy Best Practices at <u>www.pomptonian.com</u>.

Fruits & vegetables from The Farm Stand are included w/ lunch. A complete meal includes: Entrée w/ Protein/Grain, a Trip to The Farm Stand (students must select at least a serving of fruit or vegetable) & a Choice of Milk. Also available daily: Assorted cold beverages, soups, vegetables & fresh & chilled fruit bowl. All Snacks are in compliance w/ the State's Guidelines. Your comments are important to us. Please e-mail us at <u>comments@pomptonian.com</u>. Menu Subject to Change