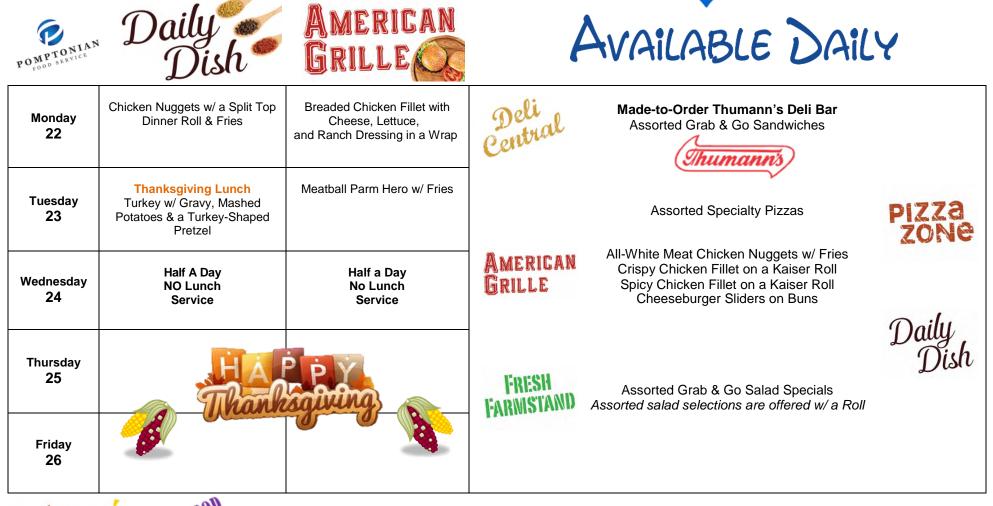

# FORT LEE MIDDLE SCHOOL – NOVEMBER 2021

Allergy Aware menus are available for students w/ food allergies. For more information, contact your Food Service Director or see our Food Allergy Best Practices at <u>www.pomptonian.com</u>.

Fruits & vegetables from The Farm Stand are included w/ lunch. A complete meal includes: Entrée w/ Protein/Grain, a Trip to The Farm Stand (students must select at least a serving of fruit or vegetable) & a Choice of Milk. Also available daily: Assorted cold beverages, soups, vegetables & fresh & chilled fruit bowl. All Snacks are in compliance w/ the State's Guidelines. Your comments are important to us. Please e-mail us at <u>comments@pomptonian.com</u>. Menu Subject to Change